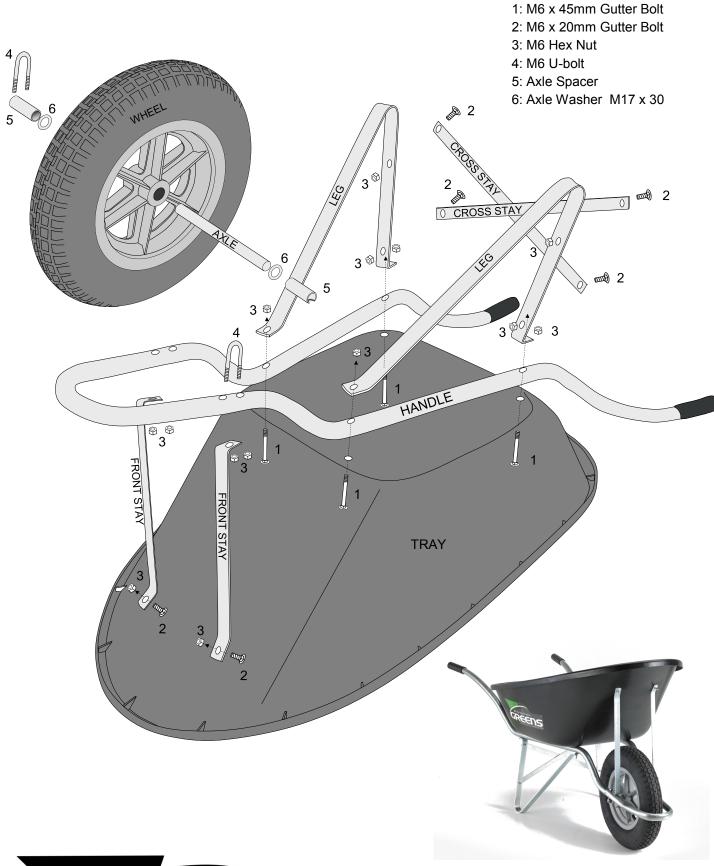

## **ECO ASSEMBLY INSTRUCTIONS**

**Important**: Only **finger tighten nuts** during assembly. All bolts to have flat washer, then a spring washer fitted before fitting nut.

- 1. Place tray upside down on a bench .
- 2. Lay handle on tray and push four long gutter bolts from inside tray through tray and handle frame.
- 3. Position legs on long bolts and finger tighten nuts.
- 4. Attach the cross braces to the rear of the legs with the hexagon head bolts and nuts, **spreading the legs wide apart to position the cross braces.**
- 5. To fit wheel, slide axle through wheel centre and slide axle washer and axle spacer over axle on both sides of wheel (notch on axle spacer should face away from wheel centre). Position wheel inside nose guard of the handle and locate it by placing U-blots over axle into holes in handle.
- 6. Rotate axle spacers so that notch rests against handle frame.
- 7. Fit nuts to rear part of U-bolt.
- 8. Attach front stays to front of U-bolt and finger tighten nuts
- 9. Fasten front stays to tray with short gutter bolts from the inside of tray.
- 10. Tighten all nuts. Start with U-bolts first.