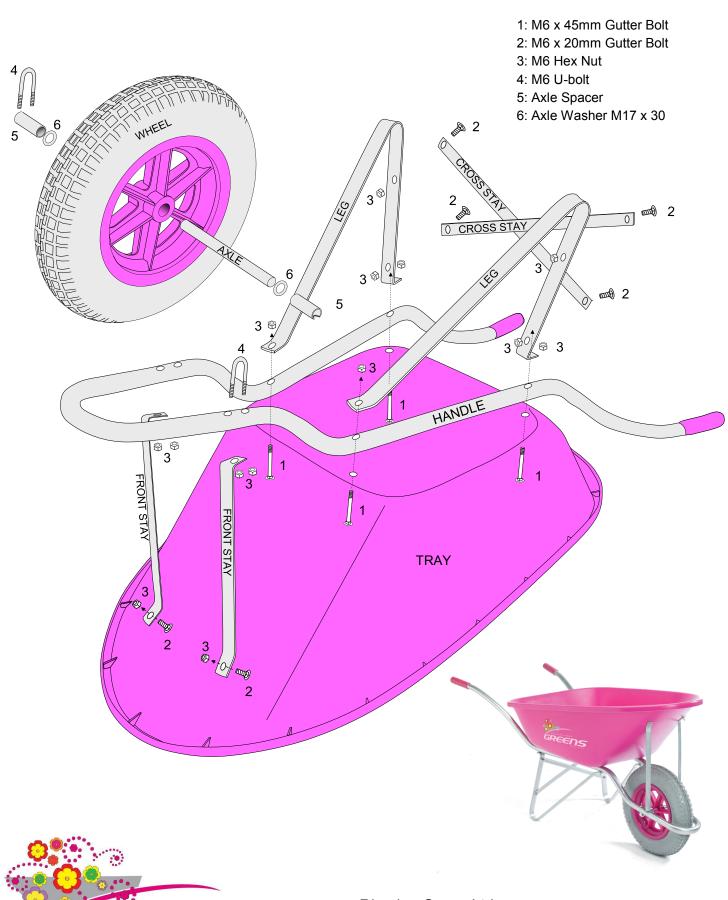

## **ECO ASSEMBLY INSTRUCTIONS**

**Important**: Only **finger tighten nuts** during assembly. All bolts to have flat washer, then a spring washer fitted before fitting nut.

- 1. Place tray upside down on a bench.
- 2. Lay handle on tray and push four long gutter bolts from inside tray through tray and handle frame.
- 3. Position legs on long bolts and finger tighten nuts.
- 4. Attach the cross braces to the rear of the legs with the hexagon head bolts and nuts, **spreading the legs wide** apart to position the cross braces.
- 5. To fit wheel, slide axle through wheel centre and slide axle washer and axle spacer over axle on both sides of wheel (notch on axle spacer should face away from wheel centre). Position wheel inside nose guard of the handle and locate it by placing U-blots over axle into holes in handle.
- 6. Rotate axle spacers so that notch rests against handle frame.
- 7. Fit nuts to rear part of U-bolt.
- 8. Attach front stays to front of U-bolt and finger tighten nuts
- 9. Fasten front stays to tray with short gutter bolts from the inside of tray.
- 10. Tighten all nuts. Start with U-bolts first.

| Legs          |  |
|---------------|--|
| Front Stays   |  |
| Cross Stays   |  |
| Hardware Pack |  |
| Axle          |  |
| Wheel         |  |

|  | Packed by: | Date: |
|--|------------|-------|
|--|------------|-------|