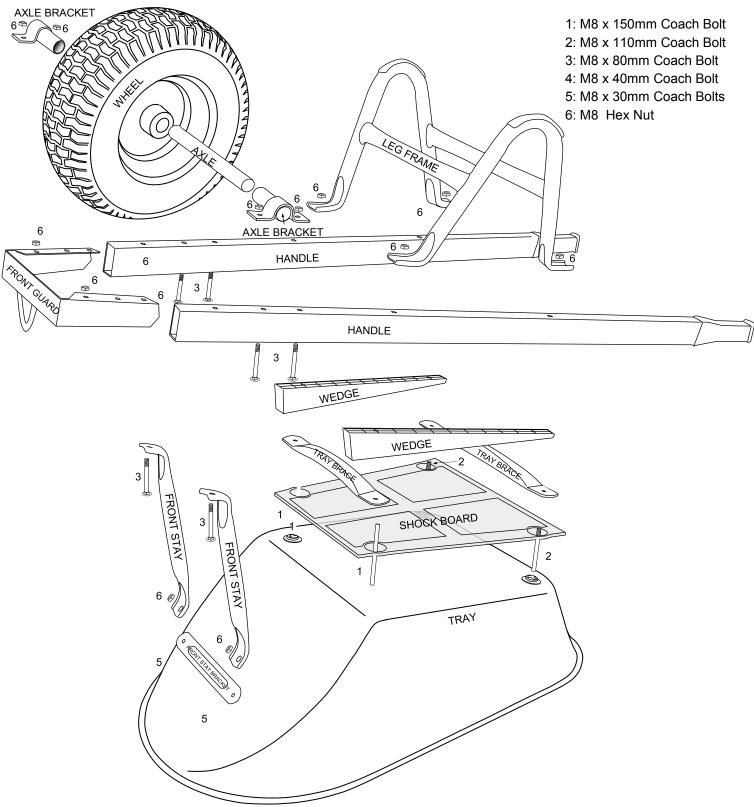

## IMPORTANT: Only FINGER TIGHTEN NUTS during assembly.

- 1. Place tray upside down on a bench.
- 2. Insert the 110 and 150mm coach bolts into brackets on bottom of tray.
- 3. Place the shock board over bolts.
- 4. Place both tray braces over bolts.
- 5. Place wedges over bolts with the thicker end towards the front of wheelbarrow.
- 6. Place handles over the bolts using the two holes closest to hand grips.
- 7. Place Leg frame over the bolts, the sharper angle facing back of barrow.
- 8. Fit washers and nuts to each bolt.
- 9. Insert 30mm coach bolts into brackets at front of tray
- 10. Place front stay bracket over both bolts.
- 11. Place front stays over bolts, the sharper angle pointing up.
- 12. Fit washers and nuts to each bolt.
- 13. Line up holes on front stays with holes on handles furthest from hand grips.
- 14. Put 80mm coach bolts down through holes and fit washers and nuts.
- 15. Put front guard over the ends of the handles, line up holes in guard with holes in handles and put 80mm coach bolts through front holes from top of handles. Fit washers and nuts.
- 16. Place axle through centre of wheel and axle brackets on each end. Lower wheel into space between handles and line axle brackets up with holes in front guard and handles.
- 17. Put 80mm coach bolts up through handles, front guard and brackets and fit washers and nuts. Adjust brackets so wheel sits centrally between handles and spins freely.
- 18. Tighten all nuts starting with axle brackets.