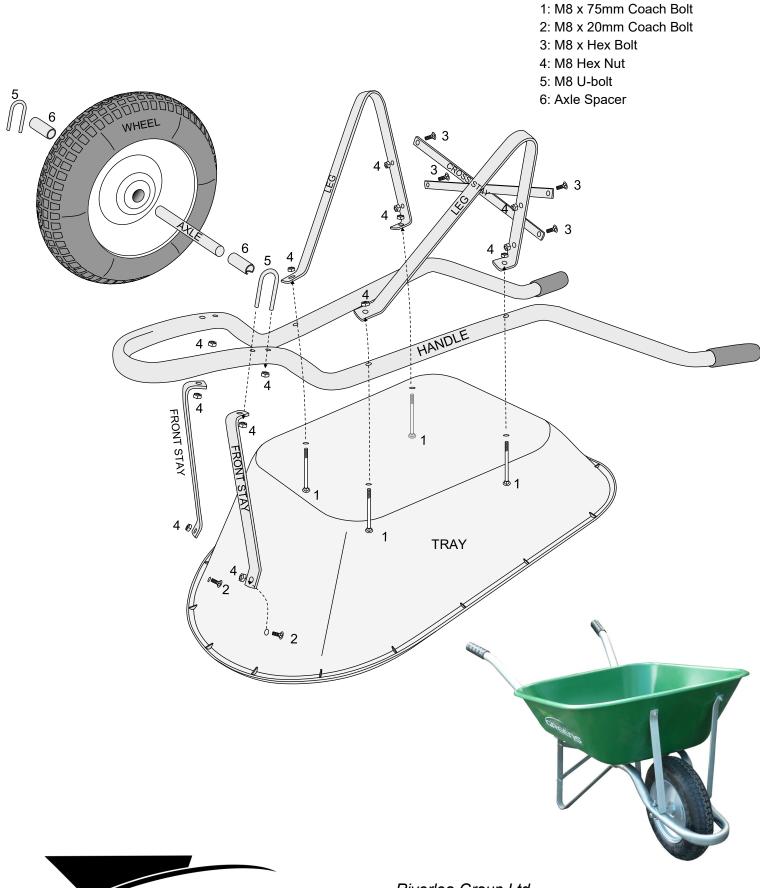

#### Important: Only finger tighten nuts during assembly.

- 1. Place tray upside down on a bench. It may be necessary to place tray on its side if accessing bolt holes is difficult.
- 2. Lay handle on tray and push four long coach bolts from inside tray through the tray and handle frame.
- 3. Position legs on long bolts and finger tighten nuts.
- 4. Attach the cross braces to the rear of the legs with the hexagon head bolts and nuts, **spreading the legs wide** apart to position the cross braces.
- 5. To fit wheel, slide axle through wheel centre and slide axle spacer over axle on both sides of wheel (notch on axle spacer should face away from wheel centre). Position wheel inside nose guard of the handle and locate it by placing U-blots over axle into holes in handle.
- 6. Rotate axle spacers so that notch rests against handle frame.
- 7. Fit nuts to rear part of U-bolt.
- 8. Attach front stays to front of U-bolt and finger tighten nuts
- 9. Fasten front stays to tray with short coach bolts from the inside of tray.
- 10. Tighten all nuts. Start with U-bolts first.