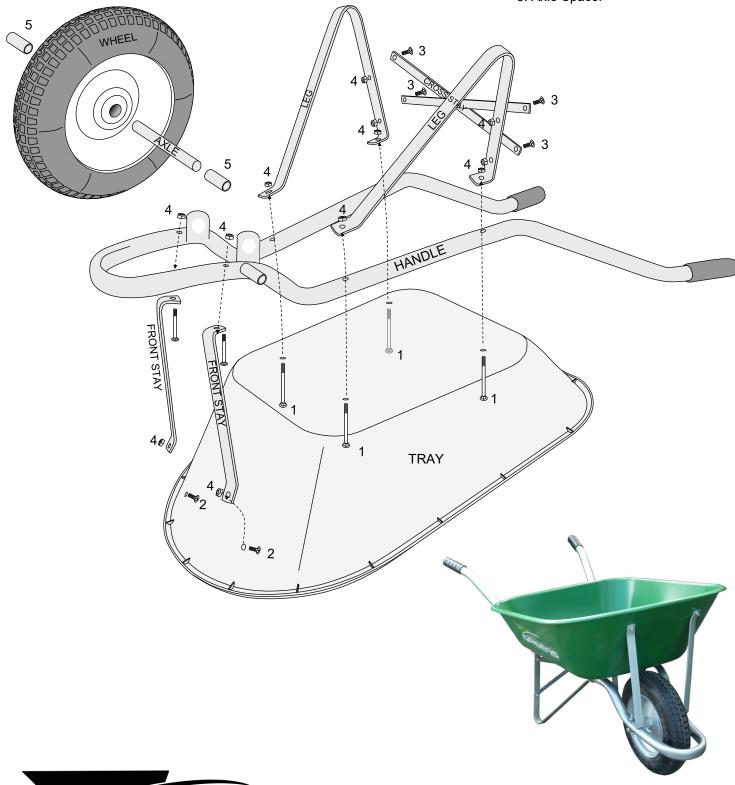

## **GARDENPRO ASSEMBLY INSTRUCTIONS**

- 1: M8 x 75mm Coach Bolt
- 2: M8 x 20mm Coach Bolt
- 3: M8 x Hex Bolt
- 4: M8 Hex Nut
- 5: Axle Spacer

Riverlea Group Ltd P.O. Box 11062, Hamilton 3251, New Zealand Ph +64 (7) 847 0204, Fx +64 (7) 847 0205 E-mail sales@riverleagroup.co.nz

## **GARDENPRO ASSEMBLY INSTRUCTIONS**

Important: Only finger tighten nuts during assembly.

- Place tray upside down on a bench. It may be necessary to place tray on its side if accessing bolt holes is difficult.
- 2. Lay handle on tray and push four long coach bolts from inside tray through the tray and handle frame.
- 3. Position legs on long bolts and finger tighten nuts.
- 4. Attach the cross braces to the rear of the legs with the hexagon head bolts and nuts, **spreading the legs wide** apart to position the cross braces.
- 5. To fit wheel, slide axle bolt through axle bracket and slide axle spacer over axle bolt on both sides of wheel-Position wheel inside nose guard of the handle and tighten nut on axle bolt using adjustable wrench.
- 6. Attach front stays to front of U-bolt and finger tighten nuts
- 7. Fasten front stays to tray with short coach bolts from the inside of tray.
- 8. Tighten all nuts. Start with U-bolts first.